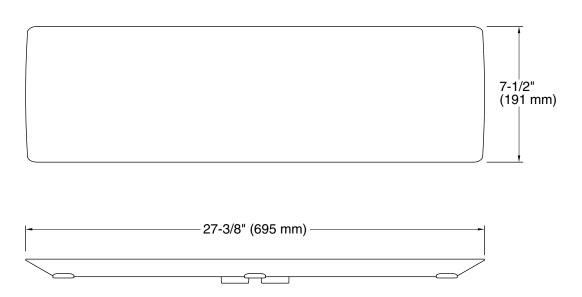

# Bellwether® Drain Cover K-9159

### **Technical Information**

All product dimensions are nominal.

Material: Plastic